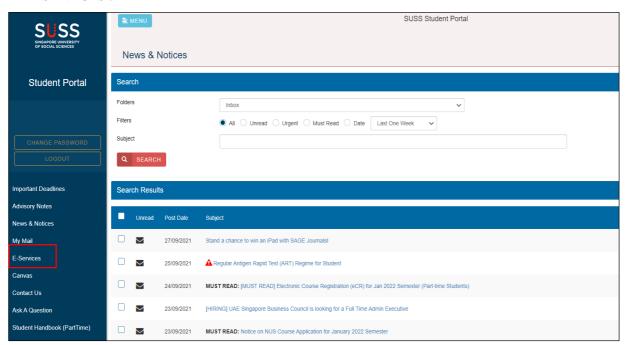

### **NOTES:**

- After 60 minutes of no-activity upon logging in, you will be logged out automatically.
- If you have forgotten your password, please click on 'Forget Password'.

• Upon successful login to your Student Portal, you will see the following page (Fig. C). Click on 'E-SERVICES'.

Fig. C

• Once the Student e-Services page is loaded (Fig. D), click on 'eCourse Registration' and a pre-enter page (Fig. E) will show. Please take note that e-Course Evaluation has to be completed before you can proceed with your eCR. (If e-Course Evaluation has not been done, a prompt will appear to remind you and you will not be able to proceed to eCR.)