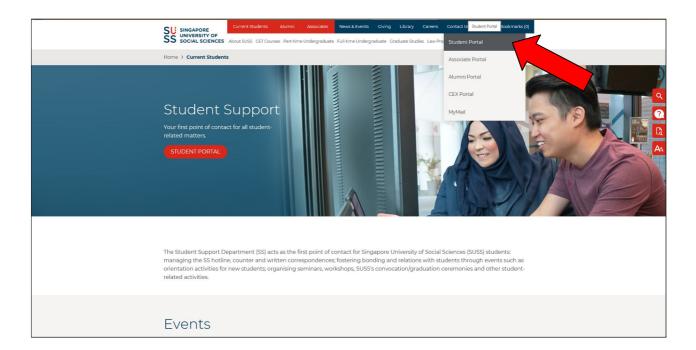

### 2. Step-By-Step

• Enter the **Singapore University of Social Sciences (SUSS)** website's URL: <a href="http://www.suss.edu.sg">http://www.suss.edu.sg</a>. SUSS Homepage will appear (Fig. A). On the top right corner, click on 'Login' and select 'Student Portal'.