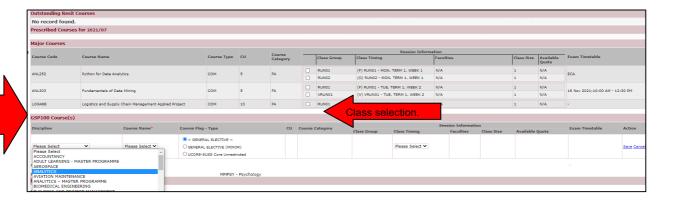

### Step-2-screen:

Click "Add" to Choose GSP You will see the course registration page (Fig. F). Please select the class timing which you would like to attend for the prescribed courses.

If you would like to select GSP100 courses, please click on the "Add" Link under the GSP100 Courses(s) section and select the "Discipline" which you would like to select the courses from. A list of courses from that discipline will be available for your selection. Please click "Save" under the Action column after you have completed your selection (Fig F & G). You may select the GSP100 courses either as SUSS Core Unrestricted Elective or General Elective or General Elective (Minor). However please note that you are not allowed to select the course more than once with different course types.

Fig. F

| Outstanding Resit C                |                                                      |                                                |                            |                        |        |          | _ | _                   |                  |                             |                     |     |           |                                 |                    |                |           |             |
|------------------------------------|------------------------------------------------------|------------------------------------------------|----------------------------|------------------------|--------|----------|---|---------------------|------------------|-----------------------------|---------------------|-----|-----------|---------------------------------|--------------------|----------------|-----------|-------------|
| _                                  | ourses                                               |                                                |                            |                        |        |          |   |                     |                  |                             |                     |     |           |                                 |                    |                |           |             |
| No record found.                   |                                                      |                                                |                            |                        |        |          |   |                     |                  |                             |                     |     |           |                                 |                    |                |           |             |
| Prescribed Courses                 | for 2021/07                                          |                                                |                            |                        |        |          |   |                     |                  |                             |                     |     |           |                                 |                    |                |           |             |
|                                    |                                                      |                                                |                            |                        |        |          |   |                     |                  |                             |                     |     |           |                                 |                    |                |           |             |
| Major Courses                      |                                                      |                                                |                            |                        |        |          |   |                     |                  |                             |                     |     |           |                                 |                    |                |           |             |
|                                    |                                                      |                                                |                            |                        |        | Course   |   | Session Information |                  |                             |                     |     |           |                                 |                    |                |           |             |
| Course Code                        | Course Name                                          |                                                | Course Type                | Category               |        | , -      |   | Class Group         | Class Timing     |                             | Faculti             | ies |           | Class Size                      | Available<br>Quota | Exam Timetable |           |             |
|                                    |                                                      |                                                |                            | 5 F4                   |        |          |   | RUN01               | (F) RUN01 - MON, | TERM 1, WEEK 1              | N/A                 |     |           | 1                               | N/A                | 1              |           |             |
| ANL252                             | Python for Data Analytics                            |                                                |                            |                        | COM    | FA       |   |                     | RUN02            | (O) RUN02 - MON             | TERM 1, WEEK 1      | N/A |           |                                 | 1                  | N/A            | ECA       |             |
|                                    |                                                      |                                                |                            |                        |        |          |   |                     | RUN01            | (F) RUNO1 - TUE,            | TERM 1, WEEK 2      | N/A |           |                                 | 1                  | N/A            |           |             |
| ANL303 Fundamentals of Data Mining |                                                      |                                                | COM                        | 5                      | FA     |          |   | VRUN01              | (V) VRUN01 - TUE | TERM 1, WEEK 2              | N/A 1 N             |     | N/A       | 16 Nov 2021)10:00 AM - 12:30 PM |                    |                |           |             |
| LOG488                             | Logistics and Supply                                 | cs and Supply Chain Management Applied Project |                            |                        | 10     | FA       |   |                     | RUN01            | (O) RUN01 - SAT, - , WEEK 1 |                     | N/A | N/A 1     |                                 |                    | N/A            |           |             |
|                                    |                                                      |                                                |                            |                        |        |          |   |                     |                  |                             |                     |     |           |                                 |                    |                |           |             |
| GSP100 Course(s)                   |                                                      |                                                |                            |                        |        |          |   |                     |                  |                             |                     |     |           |                                 |                    |                |           |             |
| Discipline Course Name* Course Fla |                                                      | Course Flag                                    | - Tyne                     |                        |        | CU Cours |   | Category            |                  |                             | Session Information |     |           |                                 |                    | Exam Timeta Ne | Action    |             |
| Discipline                         |                                                      | Course Hamm                                    |                            | Type                   |        |          |   |                     | .acegory         | Class Group                 | Class Timing        |     | Faculties | Class Size                      | Available          | Quota          | Exam time | ALU-        |
| i                                  |                                                      |                                                |                            | RAL ELECTIVE ~         |        |          |   |                     |                  |                             |                     |     |           |                                 |                    | CI             | ck "Save" |             |
| Please Select                      | ~                                                    | Please Select ♥                                | O GENERAL ELECTIVE (MINOR) |                        |        |          |   |                     |                  |                             | Please Select ♥     |     |           |                                 |                    |                | ck Save   | Save Cancel |
|                                    |                                                      |                                                |                            | SUSS Core Unrestricted |        |          |   |                     |                  |                             |                     |     |           |                                 |                    |                |           |             |
|                                    |                                                      |                                                |                            |                        |        |          |   |                     |                  |                             |                     |     |           |                                 |                    |                |           |             |
| AEROSPACE                          |                                                      |                                                |                            |                        |        |          |   |                     |                  |                             |                     |     |           |                                 |                    |                |           |             |
| ANALYTICS                          |                                                      |                                                |                            | MMPSY - Psychology     |        |          |   |                     |                  |                             |                     |     |           |                                 |                    |                |           |             |
|                                    | AVIATION MAINTENANCE<br>ANALYTICS - MASTER PROGRAMME |                                                |                            |                        | Toyonc |          |   |                     |                  |                             |                     |     |           |                                 |                    |                |           |             |
| BIOMEDICAL ENGINEERING             |                                                      |                                                |                            |                        |        |          |   |                     |                  |                             |                     |     |           |                                 |                    |                |           |             |