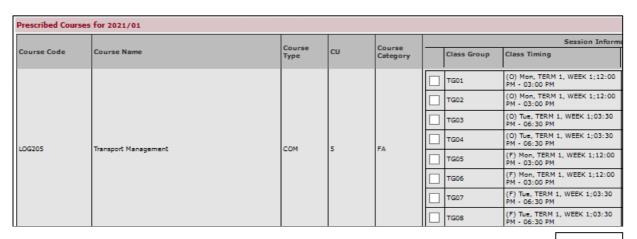

### i. Courses with Face-to-Face or Online or Virtual Class Option

There are some courses where you can select between (1) face-to-face, (2) online or (3) virtual class options. Both the online and virtual classes are conducted online but the virtual class has a slightly different OCAS component assessment strategy from the online class.

In the example in Fig. H, there are 8 TGs for LOG205. The TGs for face to face class option are denoted with "(F)" in front of the class timing while TGs for online class option are denoted with "(O)" in front of the class timing.

Fig. H

If you have already declared your Minor selection and would like to select Minor courses, you can select your preferred Minor courses under the Minor Courses section (Fig. I).

Please click the "Submit Registration" button when done (Fig. I).