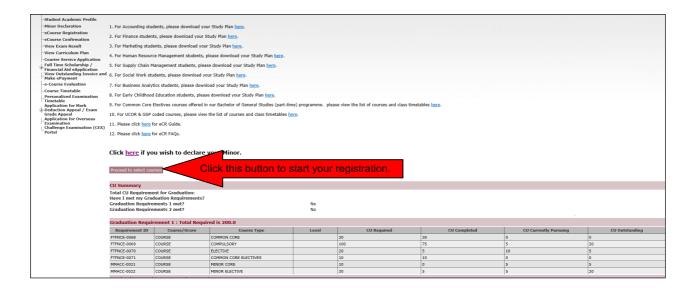

### Step-1-screen:

You will see the eCourse Registration submission page (Fig. E). You can click on the "Proceed to select courses" button.

Fig. E

### Step-2-screen:

Click "Add" to Choose GSP You will see the course registration page (Fig. F). Please select the class timing which you would like to attend for the prescribed courses.

If you would like to select GSP100 courses, please click on the "Add" Link under the GSP100 Courses(s) section and select the "Discipline" which you would like to select the courses from. A list of courses from that discipline will be available for your selection. Please click "Save" under the Action column after you have completed your selection (Fig F & G). You may select the GSP100 courses either as SUSS Core Unrestricted Elective or General Elective or General Elective (Minor). However please note that you are not allowed to select the course more than once with different course types.