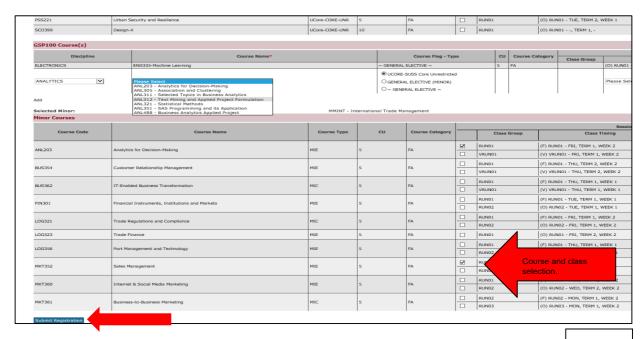

Fig. H

If you have already declared your Minor selection and would like to select Minor courses, you can select your preferred Minor courses under the Minor Courses section (Fig. I).

Please click the "Submit Registration" button when done (Fig. I).

Fig. I