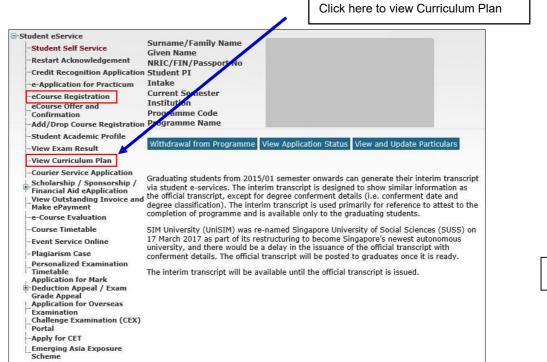

Fig. C

• Once the Student e-Services page is loaded (Fig. D), click on 'eCourse Registration' and a pre-enter page (Fig. E) will show. Please take note that e-Course Evaluation has to be completed before you can proceed with your eCR. (If e-Course Evaluation has not been done, a prompt will appear to remind you and you will not be able to proceed to eCR.)

Note: Click on 'e-Course Evaluation' link on left panel to complete evaluation.

• If you want to view your Curriculum Plan, you can click on "View Curriculum Plan" which is found on the left panel of the Student Portal. Curriculum Plans are categorized by School, followed by Programmes. Please click on the respective link to access your Curriculum Plan.