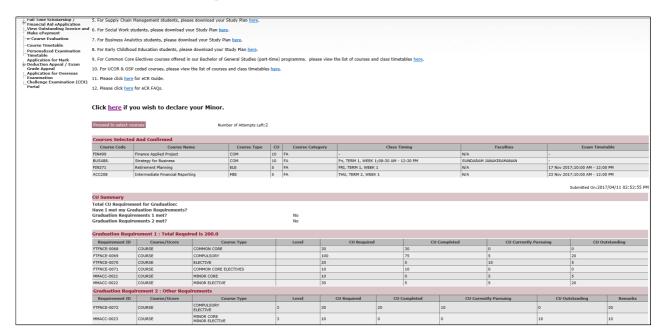

### Step-1-screen:

You will see the eCourse Registration submission page (Fig. E). You can click on the "Proceed to select courses" button.

Fig. E

### Step-2-screen:

Click "Add" to Choose GSP You will see the course registration page (Fig. F). Please select the class timing which you would like to attend for the prescribed courses.

If you would like to select GSP100 courses, please click on the "Add" Link under the GSP100 Courses(s) section and select the "Discipline" which you would like to select the courses from. A list of courses from that discipline will be available for your selection. Please click "Save" under the Action column after you have completed your selection (Fig F & G). You may select the GSP100 courses either as SUSS Core Unrestricted Elective or General Elective or General Elective (Minor). However please note that you are not allowed to select the course more than once with different course types.

Fig. F

| Outstanding Resit C                |                                                      |                                                |                            |                        |        |          | _ | _                   |                  |                             |                     |     |           |                                 |                    |                |           |             |
|------------------------------------|------------------------------------------------------|------------------------------------------------|----------------------------|------------------------|--------|----------|---|---------------------|------------------|-----------------------------|---------------------|-----|-----------|---------------------------------|--------------------|----------------|-----------|-------------|
| _                                  | ourses                                               |                                                |                            |                        |        |          |   |                     |                  |                             |                     |     |           |                                 |                    |                |           |             |
| No record found.                   |                                                      |                                                |                            |                        |        |          |   |                     |                  |                             |                     |     |           |                                 |                    |                |           |             |
| Prescribed Courses                 | for 2021/07                                          |                                                |                            |                        |        |          |   |                     |                  |                             |                     |     |           |                                 |                    |                |           |             |
|                                    |                                                      |                                                |                            |                        |        |          |   |                     |                  |                             |                     |     |           |                                 |                    |                |           |             |
| Major Courses                      |                                                      |                                                |                            |                        |        |          |   |                     |                  |                             |                     |     |           |                                 |                    |                |           |             |
|                                    |                                                      |                                                |                            |                        |        | Course   |   | Session Information |                  |                             |                     |     |           |                                 |                    |                |           |             |
| Course Code                        | Course Name                                          |                                                | Course Type                | Category               |        | , -      |   | Class Group         | Class Timing     |                             | Faculti             | ies |           | Class Size                      | Available<br>Quota | Exam Timetable |           |             |
|                                    |                                                      |                                                |                            | 5 F4                   |        |          |   | RUN01               | (F) RUN01 - MON, | TERM 1, WEEK 1              | N/A                 |     |           | 1                               | N/A                | 1              |           |             |
| ANL252                             | Python for Data Analytics                            |                                                |                            |                        | COM    | FA       |   |                     | RUN02            | (O) RUN02 - MON             | TERM 1, WEEK 1      | N/A |           |                                 | 1                  | N/A            | ECA       |             |
|                                    |                                                      |                                                |                            |                        |        |          |   |                     | RUN01            | (F) RUNO1 - TUE,            | TERM 1, WEEK 2      | N/A |           |                                 | 1                  | N/A            |           |             |
| ANL303 Fundamentals of Data Mining |                                                      |                                                | COM                        | 5                      | FA     |          |   | VRUN01              | (V) VRUN01 - TUE | TERM 1, WEEK 2              | N/A 1 N             |     | N/A       | 16 Nov 2021)10:00 AM - 12:30 PM |                    |                |           |             |
| LOG488                             | Logistics and Supply                                 | cs and Supply Chain Management Applied Project |                            |                        | 10     | FA       |   |                     | RUN01            | (O) RUN01 - SAT, - , WEEK 1 |                     | N/A | N/A 1     |                                 |                    | N/A            |           |             |
|                                    |                                                      |                                                |                            |                        |        |          |   |                     |                  |                             |                     |     |           |                                 |                    |                |           |             |
| GSP100 Course(s)                   |                                                      |                                                |                            |                        |        |          |   |                     |                  |                             |                     |     |           |                                 |                    |                |           |             |
| Discipline Course Name* Course Fla |                                                      | Course Flag                                    | - Tyne                     |                        |        | CU Cours |   | Category            |                  |                             | Session Information |     |           |                                 |                    | Exam Timeta Ne | Action    |             |
| Discipline                         |                                                      | Course Hamm                                    |                            | Type                   |        |          |   |                     | .acegory         | Class Group                 | Class Timing        |     | Faculties | Class Size                      | Available          | Quota          | Exam time | ALU-        |
| i                                  |                                                      |                                                |                            | RAL ELECTIVE ~         |        |          |   |                     |                  |                             |                     |     |           |                                 |                    | CI             | ck "Save" |             |
| Please Select                      | ~                                                    | Please Select ♥                                | O GENERAL ELECTIVE (MINOR) |                        |        |          |   |                     |                  |                             | Please Select ♥     |     |           |                                 |                    |                | ck Save   | Save Cancel |
|                                    |                                                      |                                                |                            | SUSS Core Unrestricted |        |          |   |                     |                  |                             |                     |     |           |                                 |                    |                |           |             |
|                                    |                                                      |                                                |                            |                        |        |          |   |                     |                  |                             |                     |     |           |                                 |                    |                |           |             |
| AEROSPACE                          |                                                      |                                                |                            |                        |        |          |   |                     |                  |                             |                     |     |           |                                 |                    |                |           |             |
| ANALYTICS                          |                                                      |                                                |                            | MMPSY - Psychology     |        |          |   |                     |                  |                             |                     |     |           |                                 |                    |                |           |             |
|                                    | AVIATION MAINTENANCE<br>ANALYTICS - MASTER PROGRAMME |                                                |                            |                        | Toyonc |          |   |                     |                  |                             |                     |     |           |                                 |                    |                |           |             |
| BIOMEDICAL ENGINEERING             |                                                      |                                                |                            |                        |        |          |   |                     |                  |                             |                     |     |           |                                 |                    |                |           |             |