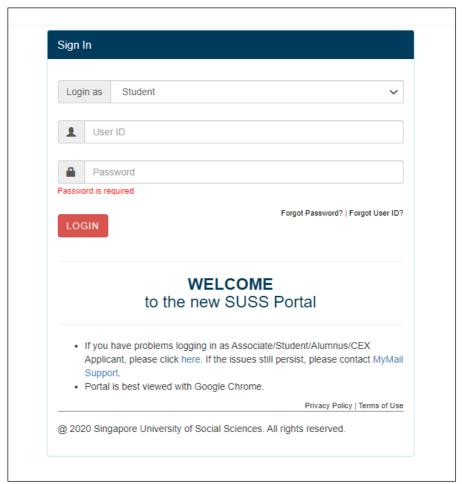

Fig. A

• Login screen will appear (Fig. B). Key in User ID and Password, then click 'Login'.

Fig. B

### **NOTES:**

- After 60 minutes of no-activity upon logging in, you will be logged out automatically.
- If you have forgotten your password, please click on 'Forget Password'.

• Upon successful login to your Student Portal, you will see the following page (Fig. C). Click on 'E-SERVICES'.