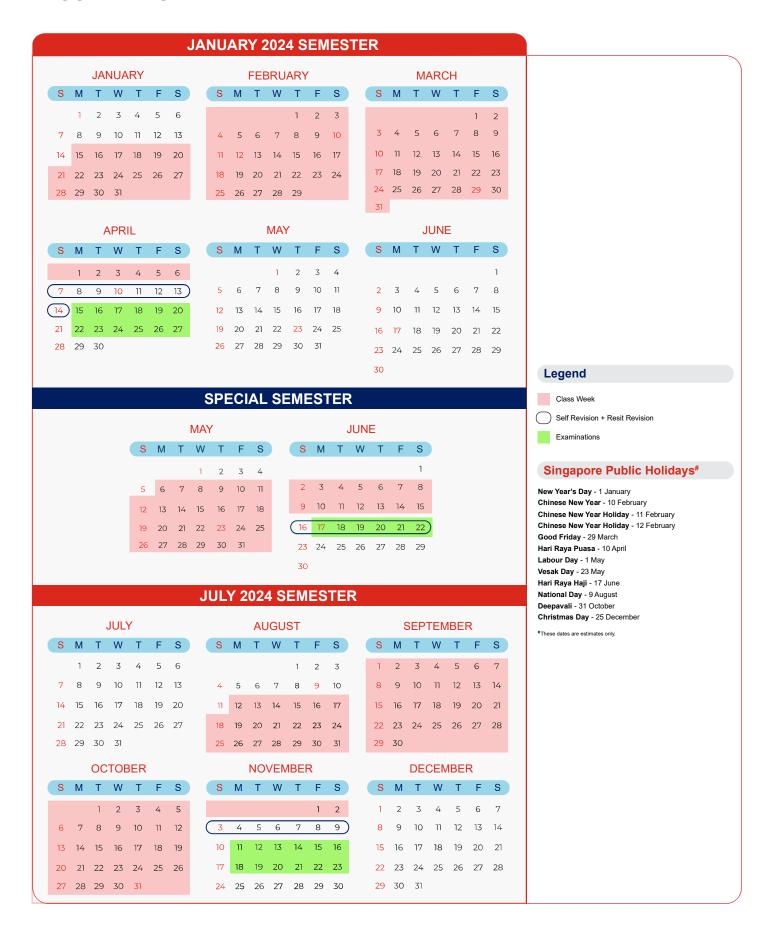

## **ACADEMIC AND EVENT CALENDARS FOR 2024**

## FULL-TIME UNDERGRADUATE PROGRAMMES