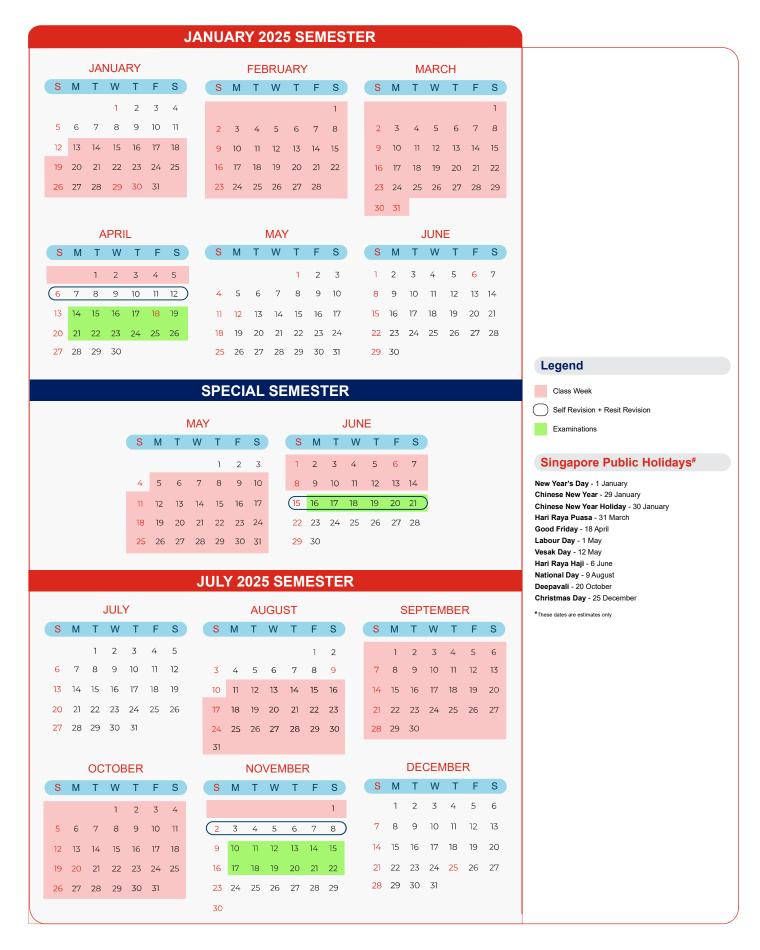

## **ACADEMIC AND EVENT CALENDARS FOR 2025**

| Key Academic Activities in 2025                                                                 | January Semester                         | Special Semester                    | July Semester                       |
|-------------------------------------------------------------------------------------------------|------------------------------------------|-------------------------------------|-------------------------------------|
| Orientation (for new students only)                                                             | 11 Jan 2025                              | -                                   | 2 Aug 2025                          |
| Courier Service Application and Delivery Period                                                 | 20 Dec 2024 - 28 Mar 2025                |                                     | 17 Jul 2025 - 24 Oct 2025           |
| Time Table Release (Interim)<br>Time Table Release (Final)                                      | 14 Oct 2024 - 22 Dec 2024<br>23 Dec 2024 |                                     | 17 Mar - 17 Jul 2025<br>18 Jul 2025 |
| Applications for Financial Aid, Scholarships and Sponsorships                                   | 1 Feb - 15 Mar 2025 <sup>1</sup>         |                                     | 1 Aug - 15 Sep 2025 <sup>2</sup>    |
| Online Course Evaluation (eCE) and Online Course Registration (eCR)                             | 17 Mar - 28 Mar 2025 <sup>3</sup>        | 2 Jun - 6 Jun 2025<br>(eCE only)    | 13 Oct - 24 Oct 2025 <sup>4</sup>   |
| Release of Exam Results Requests for Exam Results Review                                        | 20 May 2025<br>20 May - 24 May 2025      | 15 Jul 2025<br>15 Jul - 19 Jul 2025 | 16 Dec 2025<br>16 Dec - 20 Dec 2025 |
| Release of Course Offer and Add/Drop Period (for courses to be taken in the following semester) | 18 Jul - 29 Jul 2025 <sup>3</sup>        |                                     | 19 Dec - 30 Dec 2025 <sup>4</sup>   |
| Course Fee Payment Deadline                                                                     | 29 Jul 2025 <sup>3</sup>                 |                                     | 30 Dec 2025 <sup>4</sup>            |
| Convocation Ceremonies                                                                          | 30 Sep - 3 Oct 2025 (TBC)                |                                     |                                     |